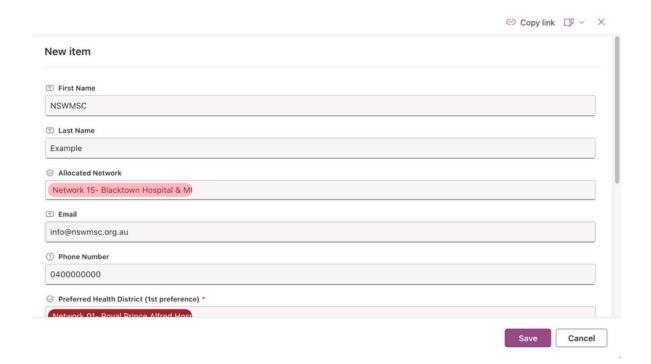

## NSWMSC Internship Swap Directory Instruction

### STEP 1: Add a listing



### STEP 2: Fill in the relevant information



### STEP 3: Save your listing



# STEP 4: Once saved, you will be returned to main page where you will be able to find other listings

Note: Click on drop down arrow as shown below to reveal others in that network DO NOT click on the words itself (troubleshooting below)



### STEP 5: Contact the person who you want to swap with



#### MOBILE VIEWS INSTRUCTIONS



### **TROUBLESHOOTING**

If you've accidentally clicked on the words as shown below, you will end up in the following screen (shown in second image)



To get out of this view, click on the tag as shown in the red box. You will return to the original view with all the listings