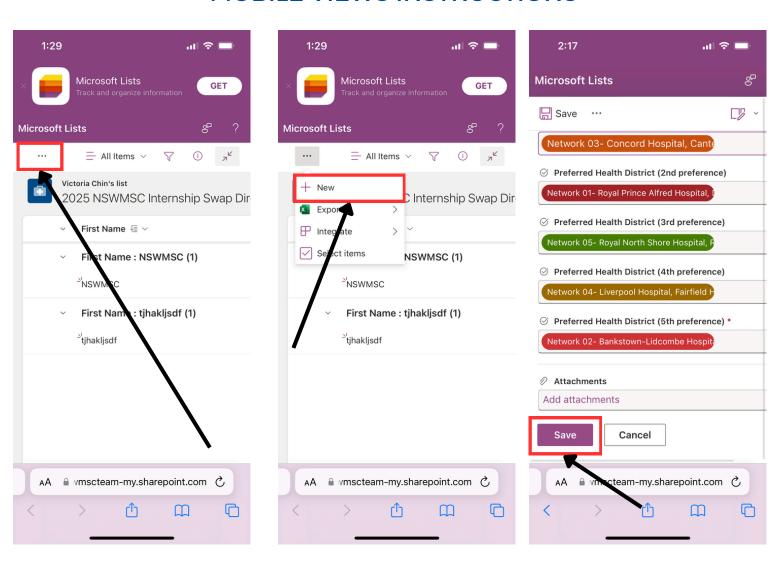

## NSWMSC Internship Swap Directory Instruction

### STEP 1: Add a listing



### STEP 2: Fill in the relevant information



### STEP 3: Save your listing



# STEP 4: Once saved, you will be returned to main page where you will be able to find other listings

Note: Click on drop down arrow as shown below to reveal others in that network DO NOT click on the words itself (troubleshooting below)



### STEP 5: Contact the person who you want to swap with



#### MOBILE VIEWS INSTRUCTIONS



### **TROUBLESHOOTING**

If you've accidentally clicked on the words as shown below, you will end up in the following screen (shown in second image)



To get out of this view, click on the tag as shown in the red box. You will return to the original view with all the listings