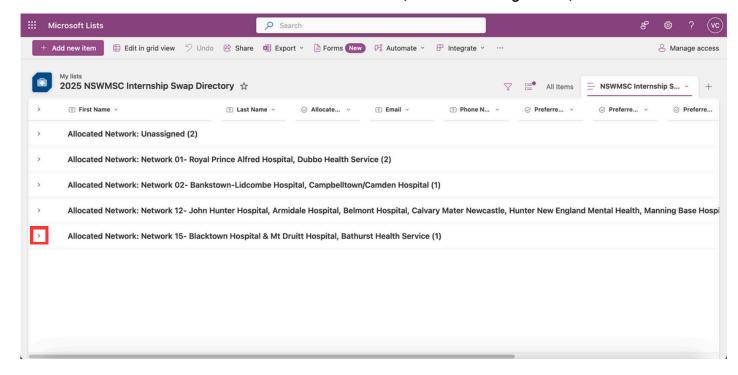

# STEP 4: Once saved, you will be returned to main page where you will be able to find other listings

Note: Click on drop down arrow as shown below to reveal others in that network DO NOT click on the words itself (troubleshooting below)

### **TROUBLESHOOTING**

If you've accidentally clicked on the words as shown below, you will end up in the following screen (shown in second image)

To get out of this view, click on the tag as shown in the red box. You will return to the original view with all the listings