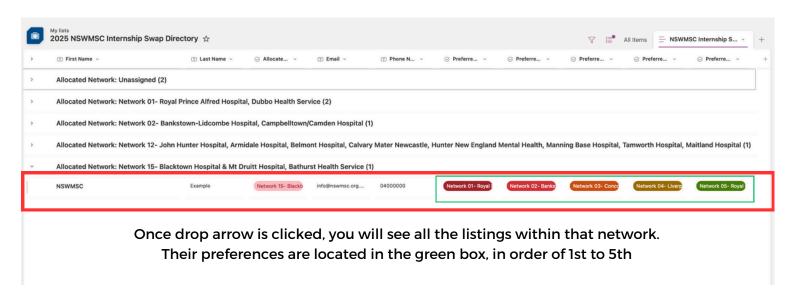

# STEP 4: Once saved, you will be returned to main page where you will be able to find other listings

Note: Click on drop down arrow as shown below to reveal others in that network DO NOT click on the words itself (troubleshooting below)