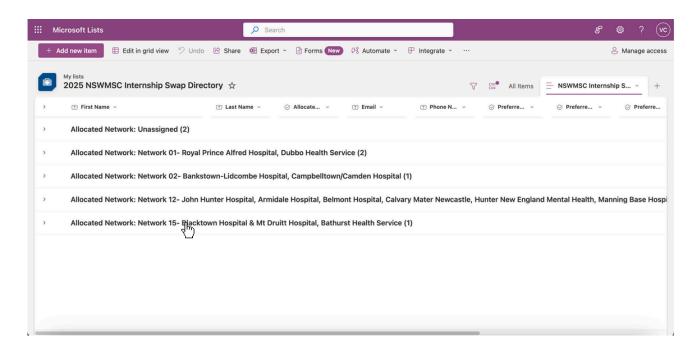

### **TROUBLESHOOTING**

If you've accidentally clicked on the words as shown below, you will end up in the following screen (shown in second image)

To get out of this view, click on the tag as shown in the red box. You will return to the original view with all the listings