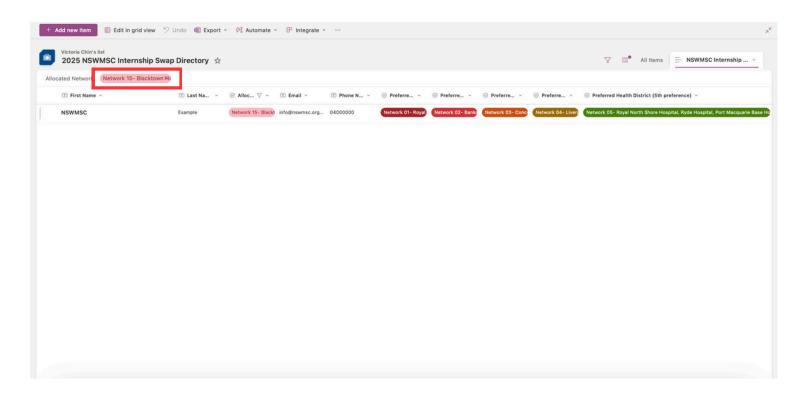

### **TROUBLESHOOTING**

If you've accidentally clicked on the words as shown below, you will end up in the following screen (shown in second image)

To get out of this view, click on the tag as shown in the red box. You will return to the original view with all the listings