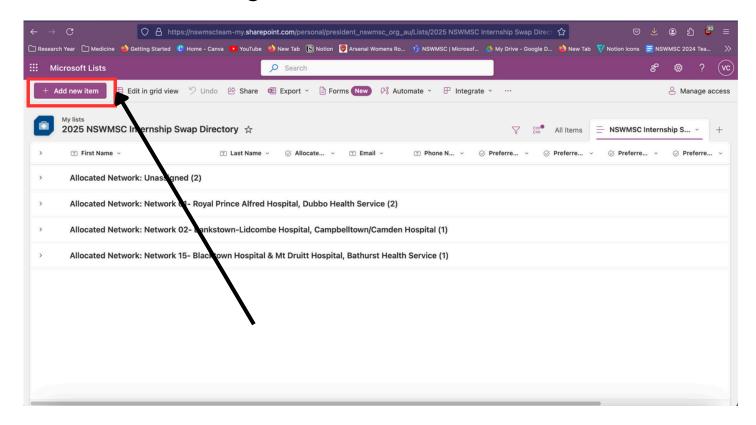

### STEP 1: Add a listing

# STEP 4: Once saved, you will be returned to main page where you will be able to find other listings

Note: Click on drop down arrow as shown below to reveal others in that network DO NOT click on the words itself (troubleshooting below)