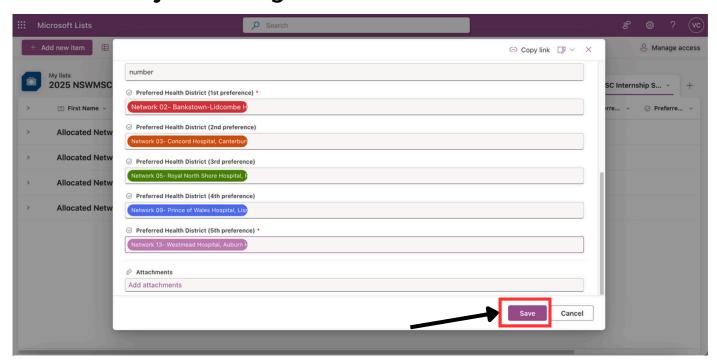

## NSWMSC Internship Swap Directory Instruction

### STEP 1: Add a listing



### STEP 2: Fill in the relevant information



### STEP 3: Save your listing



# STEP 4: Once saved, you will be returned to main page where you will be able to find other listings

Note: Click on drop down arrow as shown below to reveal others in that network DO NOT click on the words itself (troubleshooting below)



### STEP 5: Contact the person who you want to swap with



#### MOBILE VIEWS INSTRUCTIONS



### **TROUBLESHOOTING**

If you've accidentally clicked on the words as shown below, you will end up in the following screen (shown in second image)



To get out of this view, click on the tag as shown in the red box. You will return to the original view with all the listings